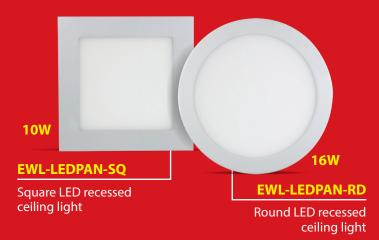

Remotely control your LED lights on your motorcycle, car or truck with this easy to install dimmer controller.

Light up you space (cottage, RV, etc.) with these low energy consumption and highly functional 12V LED recessed ceiling panel lights.