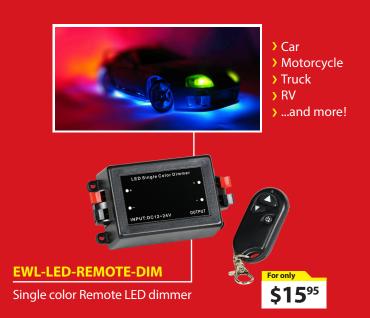

Remotely control your LED lights on your motorcycle, car or truck with this easy to install dimmer controller.

Light up you space (cottage, RV, etc.) with these low energy consumption and highly functional 12V LED recessed ceiling panel lights.