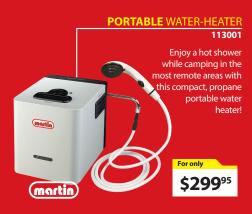

Operating with winds starting as low as 7 mph,

the AIR 40 produces more than 400 watts a day at just 8 mph, with winds of 14 mph you can

generate 1600 watts per day.



#### **MARINE BATTERY CHARGERS** PRONAUTIC-1220P PROSPORT-20 PROMITE-5

Completely sealed and corrosion resistant, these chargers are designed for marine solutions. They are 100% automatic and some models can charge up to three battery banks independently.

TURN WIND INTO POWER

**WIND GENERATOR** FOR ALTERNATIVE ENERGY SYSTEM

12 V WIND GENERATOR AIR-30-12 (30 kwh/month)

\$122795

**12 V** WIND GENERATOR AIR-40-12 (40 kwh/month)

\$122795

12 V WIND GENERATOR

\$163995

AIR-BREEZE-12 (40 kwh/month) **Designed for boat** 

Visit batteriesexpert.com to discover our complete range of wind generator products.















#### LIGHT BULBS FULLY ADAPTED TO COTTAGE LIFESTYLE

If you own a cottage in a remote area, you know how important being ecoenergetic is. Using LED bulbs and lamps is a good way to reduce your lighting energy consumption.





#### **120V** ECOENERGETIC LED BULBS













Our specialists in the field will assist you to make the right choice. In addition, Batteries Expert shares 50 years of experience and gained knowledge through *Enlightning Advice* posted regularly on our website. Here are few examples:

#### **DEEP CYCLE BATTERIES**



What is a deep cycle battery? How does it work? What is the maintenance? Is it true that we can fully discharge it? What can I do to maximize battery lifetime? You will find all the answers to these questions and more reading this *Enlightning Advice