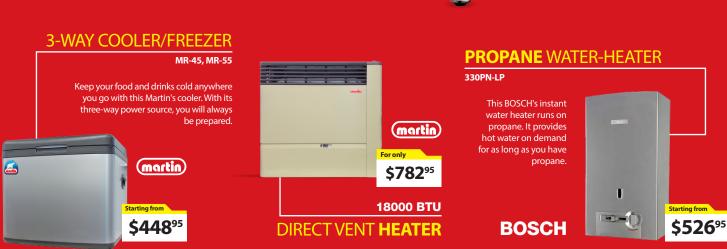

#### **MARINE BATTERY CHARGERS** PRONAUTIC-1220P PROSPORT-20 PROMITE-5

Completely sealed and corrosion resistant, these chargers are designed for marine solutions. They are 100% automatic and some models can charge up to three battery banks independently.

TURN WIND INTO POWER

**WIND GENERATOR** FOR ALTERNATIVE ENERGY SYSTEM

12 V WIND GENERATOR AIR-30-12 (30 kwh/month)

\$122795

**12 V** WIND GENERATOR AIR-40-12 (40 kwh/month)

\$122795

12 V WIND GENERATOR

\$163995

AIR-BREEZE-12 (40 kwh/month) **Designed for boat** 

Visit batteriesexpert.com to discover our complete range of wind generator products.