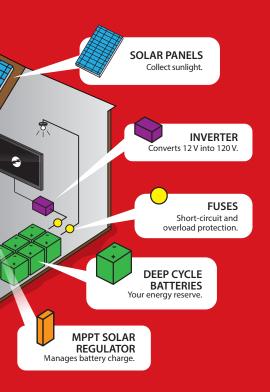

PORT-20 PROMITE-5

Completely sealed and corrosion resistant, these chargers are designed for marine solutions. They are 100% automatic and some models can charge up to three battery banks independently.

TURN WIND INTO POWER

**WIND GENERATOR** FOR ALTERNATIVE ENERGY SYSTEM

12 V WIND GENERATOR AIR-30-12 (30 kwh/month)

\$122795

**12 V** WIND GENERATOR AIR-40-12 (40 kwh/month)

\$122795

12 V WIND GENERATOR

\$163995

AIR-BREEZE-12 (40 kwh/month) **Designed for boat** 

Visit batteriesexpert.com to discover our complete range of wind generator products.















#### LIGHT BULBS FULLY ADAPTED TO COTTAGE LIFESTYLE

If you own a cottage in a remote area, you know how important being ecoenergetic is. Using LED bulbs and lamps is a good way to reduce your lighting energy consumption.





#### **120V** ECOENERGETIC LED BULBS













Our specialists in the field will assist you to make the right choice. In addition, Batteries Expert shares 50 years of experience and gained knowledge through *Enlightning Advice* posted regularly on our website. Here are few examples:

#### **DEEP CYCLE BATTERIES**



What is a deep cycle battery? How does it work? What is the maintenance? Is it true that we can fully discharge it? What can I do to maximize battery lifetime? You will find all the answers to these questions and more reading this *Enlightning Advice!* 

# WHY MY GARDEN SOLAR LAMP **DOESN'T WORK** ANYMORE?



Your solar lamps were working well last summer, but this spring everything has gone wrong... Is the winter climate responsible for it? How to maintain these lamps t